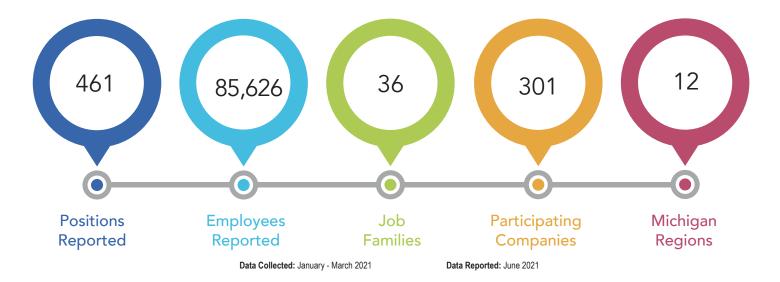

### 2022 Michigan Compensation Survey

**Participation Window:** Jan. 24 - Feb. 25, 2022 **Participant Purchase Price:** ASE member - Free, Non-ASE member - \$1,175